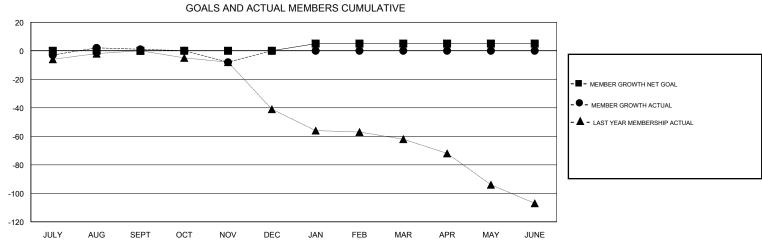

## District 105SE

Results as of: 11/30/2017

0

0

## JOOST PAIJMANS **LOCATION ENGLAND GMT CA** Clubs Members RESULTS FOR 2017-2018 RESULTS FOR 2017-2018 NEW CLUB GOAL NEW CLUBS DROPPED CLUBS MEMBER GROWTH NET MEMBER GROWTH DROPPED QUARTER QUARTER GOAL ACTUAL MEMBERS ACTUAL (including transfers) 0 0 0 28 25 JULY/AUG/SEPT JULY/AUG/SEPT 0 0 10 18 OCT/NOV/DEC OCT/NOV/DEC

JAN/FEB/MAR

APR/MAY/JUNE

5

0

JUNE

0

0

0

0

0

0

NOV

DEC

1

0